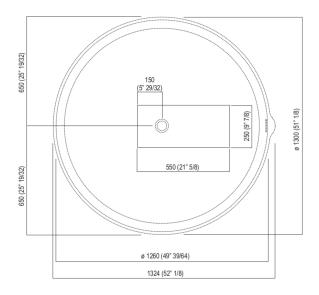

#### Main dimensions

For an easier installation of the bathtubs we recommend to use the template for the positioning of the waste trap AKITPZVAS.

Materials used: Exmar.

| Height:                 | 60.0 cm           | 23" 5/8 inches                  |  |
|-------------------------|-------------------|---------------------------------|--|
| Diameter:               | 130.0 cm          | 51" 1/8 inches                  |  |
| Capacity:               | 520.0 l           | 137 gal                         |  |
| Weight:                 | 132.0 kg          | 291 lbs                         |  |
| Packaging measurements: | 143 x 143 x 68 cm | 56"2/8 x 56"2/8 x 26"6/8 inches |  |
| Weight with packaging:  | 231.0 kg          | 509 lbs                         |  |