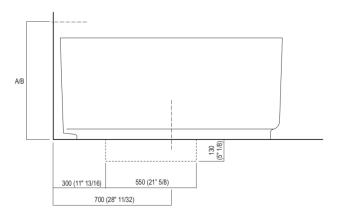

# TECH SHEET BATHTUBS IN-OUT AVAS1041Z

Dimensions for recess

### TECH SHEET BATHTUBS IN-OUT AVAS1041Z

Note

La vasca deve essere installata su un pavimento perfettamente piano. The bathtub must be positioned on a flat floor surface.

E' necessario predisporre a pavimento un pozzetto. It is necessary to prepare a recess in the floor.