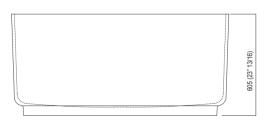

#### Main dimensions

For an easier installation of the bathtubs we recommend to use the template for the positioning of the waste trap AKITPZVAS.

Materials used: Exmar.

| Height:                 | 60.0 cm           | 23" 5/8 inches                  |  |
|-------------------------|-------------------|---------------------------------|--|
| Diameter:               | 130.0 cm          | 51" 1/8 inches                  |  |
| Capacity:               | 520.0 l           | 137 gal                         |  |
| Weight:                 | 132.0 kg          | 291 lbs                         |  |
| Packaging measurements: | 143 x 143 x 68 cm | 56"2/8 x 56"2/8 x 26"6/8 inches |  |
| Weight with packaging:  | 231.0 kg          | 509 lbs                         |  |