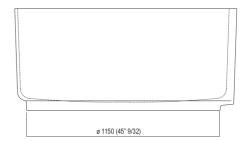

r installation of the bathtubs we recommend to use the template for the positioning of the waste trap AKITPZVAS.

Materials used: Exmar.

| Height:                 | 60.0 cm           | 23" 5/8 inches                  |  |
|-------------------------|-------------------|---------------------------------|--|
| Diameter:               | 130.0 cm          | 51" 1/8 inches                  |  |
| Capacity:               | 520.0 l           | 137 gal                         |  |
| Weight:                 | 132.0 kg          | 291 lbs                         |  |
| Packaging measurements: | 143 x 143 x 68 cm | 56"2/8 x 56"2/8 x 26"6/8 inches |  |
| Weight with packaging:  | 231.0 kg          | 509 lbs                         |  |



# TECH SHEET BATHTUBS IN-OUT AVAS1041Z



#### Main dimensions









# TECH SHEET BATHTUBS IN-OUT AVAS1041Z



Dimensions for recess





### **TECH SHEET BATHTUBS IN-OUT** AVAS1041Z



### Dimensions for wall mounted taps



|                                          |                                         | A*           | B**          |
|------------------------------------------|-----------------------------------------|--------------|--------------|
| FEZ                                      | (ARUB050000L, ARUB051000L, ARUB150000C, | 750 (27"1/2) | -            |
|                                          | ARUB151000C, ARUB1089S, ARUB190000C,    |              |              |
|                                          | ARUB191000C, ARUB1091S)                 |              |              |
| MEMORY (ARUB1076S, ARUB1077S, ARUB1040S) |