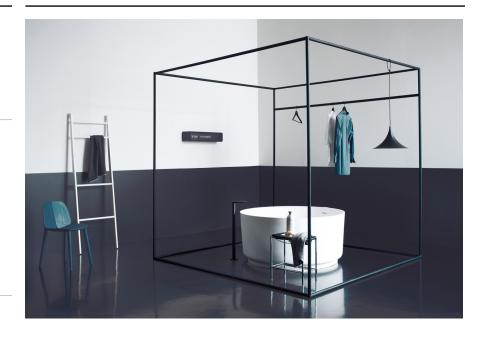

### TECH SHEET BATHTUBS IN-OUT AVAS1041Z

Bathtubs In-Out AVAS1041Z

Benedini Associati, 2009

Freestanding bathtub, narrow edge

#### **Finishes**

Round bathtub in white Exmar with overflow hole. Tapware can be positioned on the tub edge, wall mounted or floor standing. It is mandatory to use waste trap .MET0477. (.MET0434 for tubs on display).