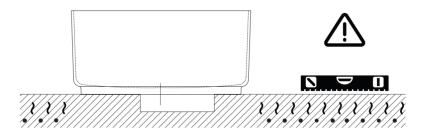

### TECH SHEET BATHTUBS IN-OUT AVAS1041Z

Note

La vasca deve essere installata su un pavimento perfettamente piano. The bathtub must be positioned on a flat floor surface.

E' necessario predisporre a pavimento un pozzetto. It is necessary to prepare a recess in the floor.

Evitare di realizzare impianti di riscaldamento nell'area sottostante la vasca. Avoid the installation of floor heating plants in the area under the bathtub.