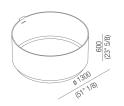

For an easier installation of the bathtubs we recommend to use the template for the positioning of the waste trap AKITPZVAS.

Materials used: Exmar.

| Height:                 | 60.0 cm           | 23" 5/8 inches                  |  |
|-------------------------|-------------------|---------------------------------|--|
| Diameter:               | 130.0 cm          | 51" 1/8 inches                  |  |
| Capacity:               | 520.0 l           | 137 gal                         |  |
| Weight:                 | 132.0 kg          | 291 lbs                         |  |
| Packaging measurements: | 143 x 143 x 68 cm | 56"2/8 x 56"2/8 x 26"6/8 inches |  |
| Weight with packaging:  | 231.0 kg          | 509 lbs                         |  |

#### Main dimensions