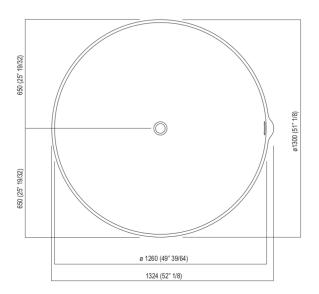

# TECH SHEET BATHTUBS IN-OUT AVAS1041Z

Dimensions for recess

### TECH SHEET BATHTUBS IN-OUT AVAS1041Z

Note

La vasca deve essere installata su un pavimento perfettamente piano. The bathtub must be positioned on a flat floor surface.

E' necessario predisporre a pavimento un pozzetto. It is necessary to prepare a recess in the floor.