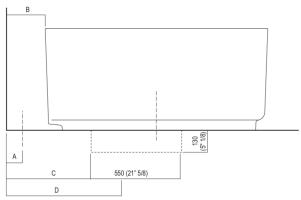

#### Main dimensions

# TECH SHEET BATHTUBS IN-OUT AVAS1041Z

Dimensions for recess